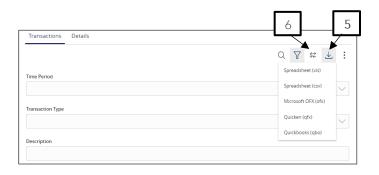

2. Click the **Details** tab to display the account details.

- 3. Select the **Filters** icon to view the various search criteria for transaction history.
- 4. Select **Apply Filters** once the desired options have been selected.

|                       |      |    |       |           | 3     |     |            |
|-----------------------|------|----|-------|-----------|-------|-----|------------|
| Transactions Details  |      |    |       |           |       |     |            |
|                       |      |    |       |           | QY    | \$≵ | ⊥ :        |
| Time Period           |      |    |       |           |       |     |            |
|                       |      |    |       |           |       |     | $\sim$     |
| Transaction Type      |      |    |       |           |       |     |            |
|                       |      |    |       |           |       |     | $\sim$     |
| Description           |      |    |       |           |       |     |            |
|                       |      |    |       |           |       |     |            |
| Min Amount            |      |    | Max A | mount     |       |     |            |
| \$                    | 0.00 | to | \$    |           |       |     | 0.00       |
| Starting Check #      |      |    | Endin | g Check # |       |     |            |
|                       |      | to |       |           |       |     |            |
| Disputed Transactions |      |    |       |           |       |     | 4          |
|                       |      |    |       |           | Reset | App | ly Filters |

## ACCOUNT DETAILS & HISTORY

Note, a listing of historical transactions associated with the account are listed on the screen. The newest transaction will appear on top by default.

- 5. Select the **Export** icon to display a listing of available formats. The export will include all transactions specified in the filter by the user.
- 6. Select the **Quick Transfer** icon to perform a quick transfer.