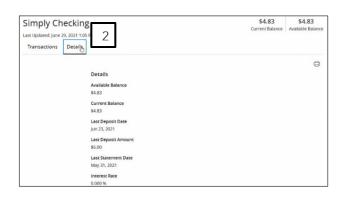

2. Click the **Details** tab to display the account details.

- 3. Select the **Filters** icon to view the various search criteria for transaction history.
- 4. Select **Apply Filters** once the desired options have been selected.